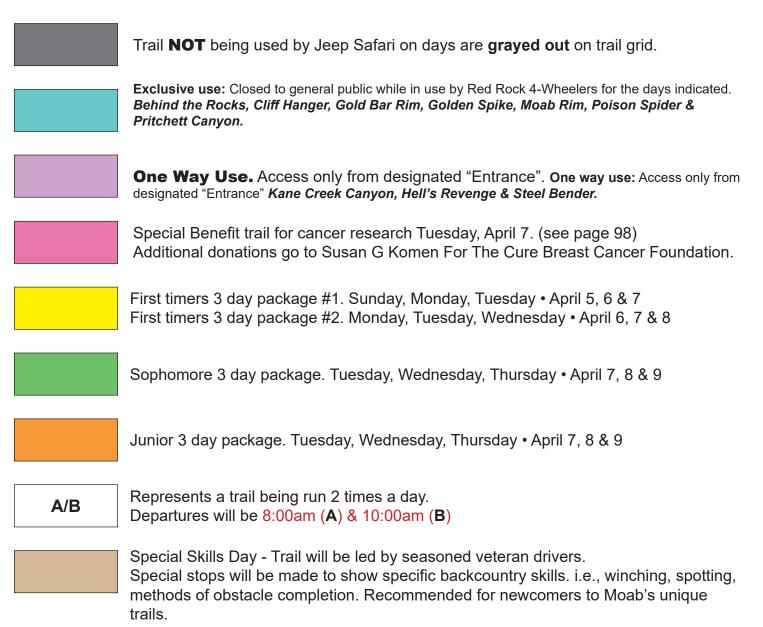

## 2020 Easter Jeep Safari Trails at a Glance

- Color coding on trail grid on facing page is referenced below.
- These color codes refer to specific or special trail considerations to be aware of prior to your planning any trail usage during Jeep Safari.
- Special BLM permit requirements are in effect during Jeep Safari and apply to the following trails as indicated.

Trail NOT being used by Jeep Safari on days indicated.